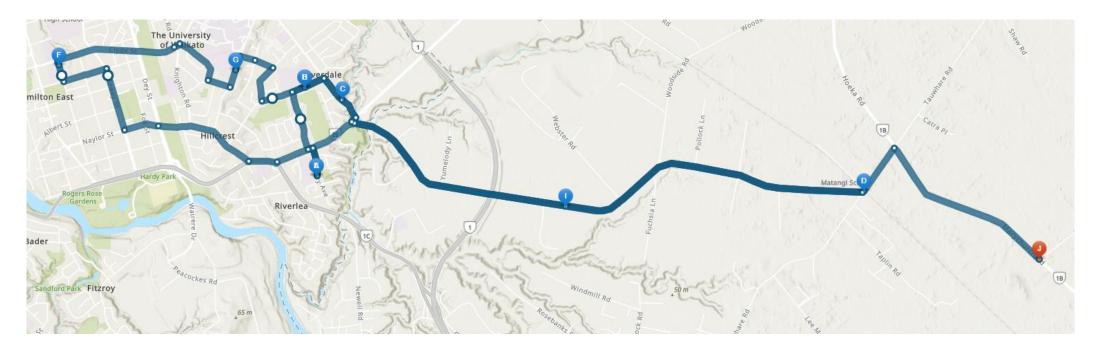

## Directions

- 1. Start at Berkley Normal Middle School, 26 Berkley Ave, Hillcrest, Hamilton, 3216, NZL
- 2. Go north on Berkley Ave toward Eton Dr
- 3. **T**urn left on Morrinsville Rd (SH 26)
- 4. **Г**Turn right on Morris Rd
- 5. **Г**Turn right on Masters Ave
- 6. Arrive at Hillcrest High School, 132 Masters Ave, Silverdale, Hamilton, 3216, NZL, on the right
- 7. Depart Hillcrest High School, 132 Masters Ave, Silverdale, Hamilton, 3216, NZL
- 8. Continue east on Masters Ave
- 9. **Г**Turn right on Silverdale Rd
- 10. **T**urn right on Morrinsville Rd (SH 26)
- 11. Make a sharp left on Matangi Rd
- 12. **1**U-turn at the intersection of Matangi Rd and Tauwhare Rd
- 13. Sear left on Morrinsville Rd (SH 26)
- 14. **T**urn left on Berkley Ave
- 15. Arrive at Berkley Normal Middle School, 26 Berkley Ave, Hillcrest, Hamilton, 3216, NZL, on the right
- 16. Depart Berkley Normal Middle School, 26 Berkley Ave, Hillcrest, Hamilton, 3216, NZL
- 17. **1**Go back north on Berkley Ave
- 18. Turn left on Morrinsville Rd (SH 26)
- 19. At the roundabout, take the third exit onto SH 1 / Thermal Explorer Hwy toward City Centre / Auckland
- 20. At the roundabout, take the second exit onto 10

- 21. Continue forward on Naylor St
- 22. **C**Turn right on Galloway St (7) toward Chartwell
- 23. Turn left on Cook St
- 24. **[**<sup>7</sup>Turn right on Firth St
- 25. Arrive at Sacred Heart Girls College
- 26. Depart Sacred Heart Girls College
- 27. I Continue north on Firth St
- 28. Turn right on Clyde St
- 29. At the roundabout, take the second exit onto Knighton Rd (10)
- 30. **T**urn right on Helena Rd
- 31. Turn left on Edinburgh Rd
- 32. Turn left on Hillcrest Rd
- 33. Arrive at St John's College, 85 Hillcrest Rd, Hillcrest, Hamilton, 3216, NZL, on the left
- 34. Depart St John's College, 85 Hillcrest Rd, Hillcrest, Hamilton, 3216, NZL
- 35. Continue north on Hillcrest Rd
- 36. **Г**Turn right on O'Donoghue St
- 37. Continue forward on Vesty Ave
- 38. **C**Make a sharp right on Carrington Ave
- 39. **T**urn left on Masters Ave
- 40. Arrive at Hillcrest High School, 132 Masters Ave, Silverdale, Hamilton, 3216, NZL, on the right
- 41. Depart Hillcrest High School, 132 Masters Ave, Silverdale, Hamilton, 3216, NZL
- 42. Continue east on Masters Ave

- 43. Turn right on Silverdale Rd
- 44. **T**urn right on Morrinsville Rd (SH 26)
- 45. **1**Make a sharp left on Matangi Rd
- 46. **T**urn left on Tauwhare Rd
- 47. **T**urn right on Marychurch Rd (SH 1B)
- 48. Finish at the intersection of Marychurch Rd and Bellevue Rd